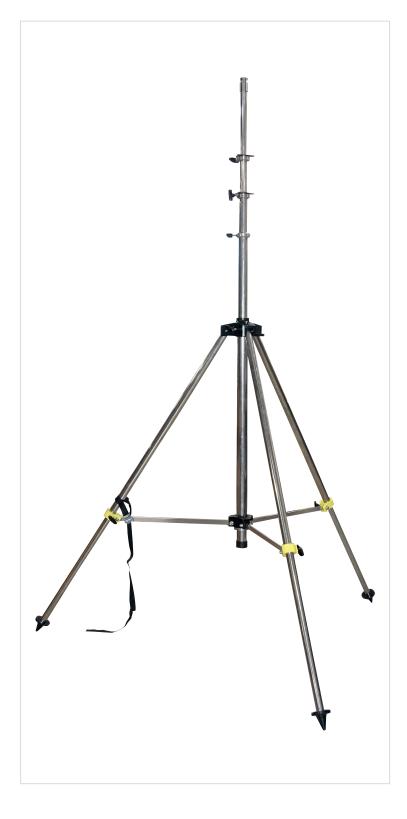

## **TELESCOPE TRIPOD**

The professional **TELESCOPIC TRIPOD** made of stainless steel is equipped with air damping. This means that the tripod retracts smoothly after loosening the wing screws, even if a spotlight container with two spotlights is mounted. This eliminates the risk of damage or even injury when the tripod retracts.

## FEATURES

- Made ofstainlesssteel no rust ever again
- Safe and comfortable operation thanks to air damping
- Suitable for all common vehicle mounts
- Adjustable feet for level adjustment
- Incl. guy set
- Standard spigot according to DIN 14640 for mounting headlights, bridges etc.

## **TECHNICAL DATA**

| General Data                           |                      |
|----------------------------------------|----------------------|
| Height                                 | 1.12 to 4.75 m       |
| Max. payload:                          | 25 kg                |
| Adaption                               | DIN bolt             |
| Material                               | Stainless steel      |
| Special feature                        | Air damping          |
| Dimension during transport (L x W x H) | 1,145 x 200 x 200 mm |
| Item no.:                              | 1410000329           |